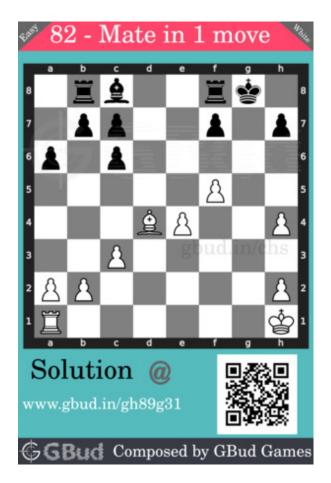

# Easy Chess puzzle # 0082 - Mate in 1 move

Solve this easy chess puzzle and improve your chess games through improvement of your chess strategies and chess tactics.

Puzzle No : 0082

Difficulty level : Easy

Description : Mate in 1 move

Next Move : White

Player level : Beginner

Short URL for puzzle : https://gbud.in/gh89g31