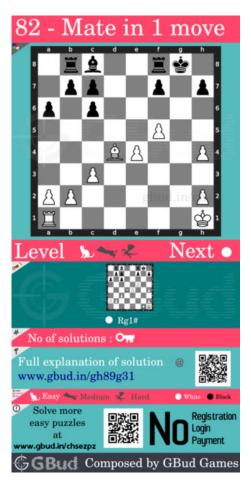

### Easy chess puzzle 0082

Figure 1: Solve this easy chess puzzle 0082. Mate in 1 move @ https://gbud.in/gh89g31

# Easy Chess puzzle # 0082 - Mate in 1 move

Solve this easy chess puzzle and improve your chess games through improvement of your chess strategies and chess tactics.

Puzzle No : 0082

Difficulty level : Easy

Description : Mate in 1 move

Next Move : White

Player level : Beginner

Short URL for puzzle : https://gbud.in/gh89g31