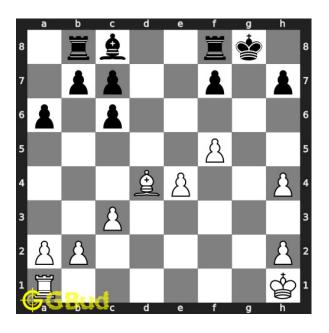

### Easy chess puzzle 0082

Figure 1: Solve this easy chess puzzle 0082. Mate in 1 move @ https://gbud.in/gh89g31

## Solution to easy chess puzzle 0082

At this puzzle, next move is by White. The objective of the puzzle is to mate in 1 move.

See the interactive solution at the puzzle page