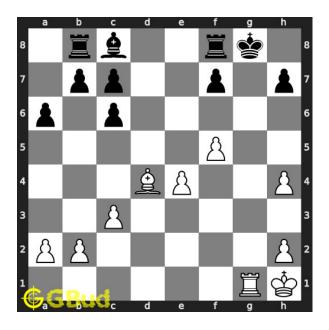

#### Solution 1

**Initial board position** This is the initial board position of easy chess puzzle 0082.

Figure 3: Initial board position of easy chess puzzle 0082

 ${\bf Move \ 1} \quad {\rm Move \ by \ white}$ 

Figure 4: Rg1# - Your rook moves to g1 and checkmate. Opponent's king can not move since it is blocked by friendly pieces and the attack from your bishop. This is called Pillsbury's mate

#### Right moves for the solution to the easy chess puzzle 0082

Based on the objective of the puzzle, you have to make the right moves. Following are the right moves

1. Rg1#

#### Explanation for the moves

- 1. Rg1# Your rook moves to g1 and checkmate. Opponent's king can not move since it is blocked by friendly pieces and the attack from your bishop. This is called Pillsbury's mate
- 2. For right move You had successfully had a mate in 1 move. You are doing good
- 3. For wrong move You should have utilised the power of rook. You can do better