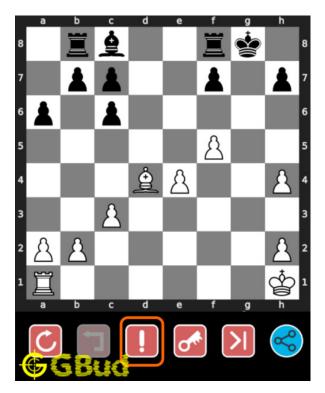

# How to get help for moves in the easy chess puzzle 0082

To get help or the possible next moves in the puzzle, , follow the steps given below

- 1. Go to the puzzle page
- 2. Click the help button (exclamation mark as shown below) to get help or suggestion on next possible move

Figure 10: Click the help button to get help on next move @ https://gbud. in/gh89g31

Figure 11: Solve more easy puzzles @ https://gbud.in/chsezpz

Figure 12: Solve other puzzles @ https://gbud.in/chsgppz