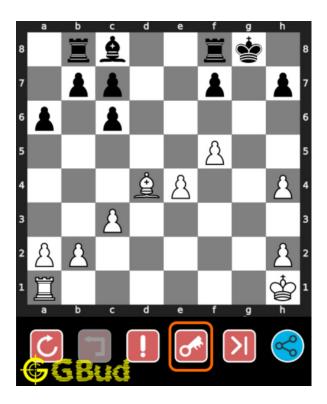

#### Solution 1

**Initial board position** This is the initial board position of easy chess puzzle 0082.

Figure 3: Initial board position of easy chess puzzle 0082

 ${\bf Move \ 1} \quad {\rm Move \ by \ white}$ 

Figure 4: Rg1# - Your rook moves to g1 and checkmate. Opponent's king can not move since it is blocked by friendly pieces and the attack from your bishop. This is called Pillsbury's mate